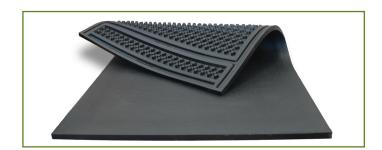

The new Animattress III is a revolution in cow beds. It provides a comfortable bed for your cows for a very affordable price. The new mattress is so easy to install that you can do it yourself, in any type of stall. The specifically designed cones that provide support and cushioning were engineered in our lab with the help of dairymen from around the world.

## General specifications

**Use:** Free or tie stall.

**Compatibility:** Fits most stalls worldwide.

**Composition:** 100% recycled rubber exclusively

designed.

**Surface:** Non-slip surface

**Underside:** Rubber cones.

## Size

**Thickness:** 1,25" (31,75 mm)

 America
 Europe

 Length:
 72"
 1800 mm

 64"
 1600 mm

62"

**Width:** 48 " 1150 mm

45" 1200 mm