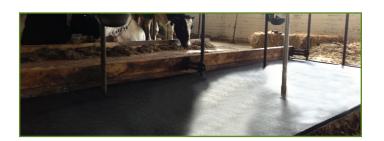

The new Animattress III is a revolution in cow beds. It provides a comfortable bed for your cows for a very affordable price. The new mattress is so easy to install that you can do it yourself, in any type of stall. The specifically designed cones that provide support and cushioning were engineered in our lab with the help of dairymen from around the world.

## General specifications

**Use:** Free or tie stall.

**Compatibility:** Fits most stalls worldwide.

**Composition:** 100% recycled rubber exclusively

designed.

**Surface:** Non-slip surface

**Underside:** Rubber cones.