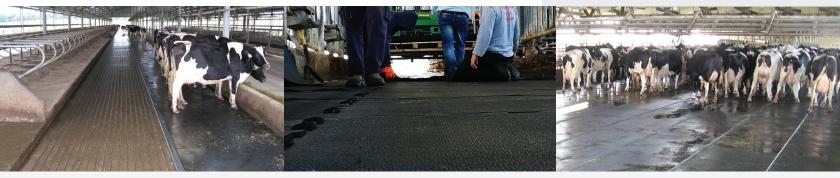

#### **SPECIFICATIONS:**

 Thickness:
 3/4" (19 mm)

 Max Length:
 72" (1.83 m)

 Max Width:
 48" (1.22 m)

 Weight:
 4.3 lbs/ft<sup>2</sup>. (20.99 kg/m<sup>2</sup>)

- OURABLE Premium, 3/4" thick vulcanized rubber engineered to withstand consistent, high traffic use.
- SLIP-RESISTANT Pebble surface texture provides a non-slip surface which increases the cow's traction to reduce slips and falls.
- **MOBILITY**

Improves cow flow through the parlor and holding pen.

- **COMFORT** Cushions hooves and joints to reduce the risk of lameness and increase cow welfare.
- EASY INSTALLATION Easy to install in tight areas like parlors and holding pens.
- LONG LASTING Backed by a 7 Year warranty.