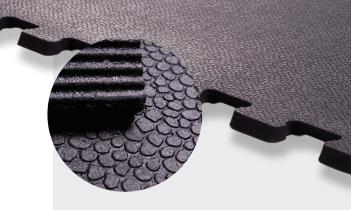

# PEBBLETOP

#### **SPECIFICATIONS:**

 Thickness:
 3/4" (19 mm)

 Max Length:
 72" (1.83 m)

 Max Width:
 48" (1.22 m)

 Weight:
 4.3 lbs/ft<sup>2</sup>. (20.99 kg/m<sup>2</sup>)

- OURABLE Premium, 3/4" thick vulcanized rubber engineered to withstand consistent, high traffic use.
- SLIP-RESISTANT Pebble surface texture provides a non-slip surface which increases the cow's traction to reduce slips and falls.
- **MOBILITY**