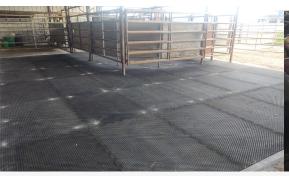

## **Over 168 Million Square Feet**

Animat has installed more than 168 million square feet of animal welfare improvement rubber matting products across more than 25,000 commercial agriculture facilities since 1983.