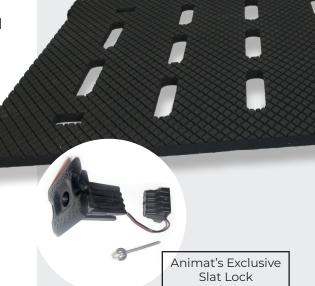

EASY INSTALLATION

Fast and easy installation requires only a drill when using Animat's exclusive Slat Lock anchoring system.

**∀** VERSATILE

Available in slatted or non-slatted options with or without interlocking. All custom cut to your size requirements.