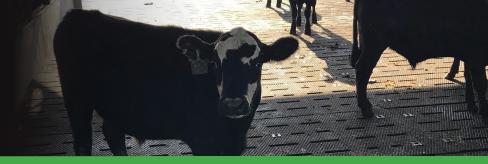

HIGH-GRIP SURFACE

MaxGrip's raised diamond surface is specifically designed to increase traction and prevent injuries due to slipping allowing cows to walk more confidently and safely.

**✓** COMFORT

Reduces hoof injuries and lameness for increased mobility, improved rate of gain and feed efficiency.