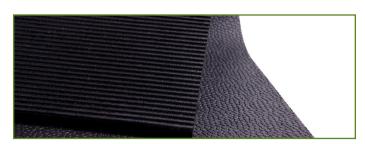

**Composition:** 100% recycled rubber.

**Surface:** Exclusively designed skid-resistance

surface that evacuate water.

**Underside:** Grooved to evacuate liquid.