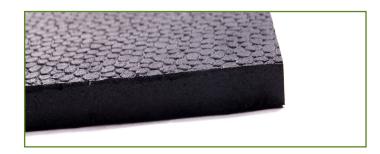

**Composition:** 100% recycled rubber.

**Surface:** Exclusively designed skid-resistance

surface that evacuate water.

**Underside:** Grooved to evacuate liquid.

## Size

**Thickness:** 0,740" (+/- 0,030")

19 mm (+/- 0,76 mm)

**Maximum length:** 72" (+/- 0,031")

1828 mm (+/- 0,79 mm)

**Width:** 48" (+/- 0,031")

1220 mm (+/- 0,79 mm)