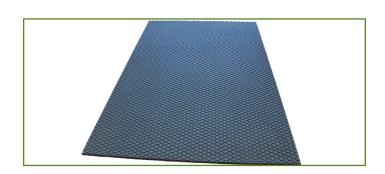

## Size

**Thickness:** 0,810" (+/- 0,030")

20.57 mm (+/- 0,76 mm)

**Size and layout:** All floor systems can be custom-made to

match your plans or existing facilities.

**Anchors:** Many sizes available, refer to the

## Other information

Distributed by:

**Weight:**  $4,58 \text{ lb/ft}^2 (+/-0,1 \text{ lb})$ 

22,28 kg/m<sup>2</sup> (+/- 0,045 kg)

**Installation:** Simple and quick.

Interlock: Available.