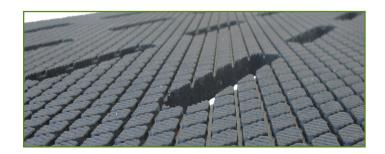

Introducing our new Maxgrip Mat. This high quality rubber mat has been designed specifically for confinement barns where extra traction is the number one objective. Producers have requested mats with additional traction to overcome slippage in challenging applications. The new Maxgrip Mat has been designed to accomplish these goals and yet maintain the level of comfort that Animat provides for maximum performance of your cattle on difficult floors.

## General specifications

**Use:** Extra traction in confinement barns.

**Compatibility:** Adapts to all existing or pending

construction of concret slatted floors.

**Composition:** 100% recycled rubber.

**Surface:** Slip-resistant surface that evacuates

liquid waste for increased traction under

specific conditions.

**Underside:** Smooth underside.