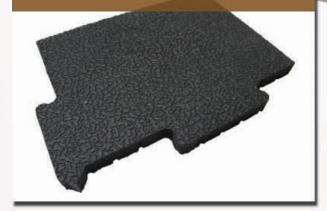

For maximum comfort, we introduce Animattress III interlocking stall kits for those individuals who want extra cushioning without risk of torn top covers getting caught on shod hooves. These mats are 1.25" thick with a strong, durable 3" wide support structure and alternating length cone "feet" on the underside for strength and resiliency.

Our famous pebble top surface offers superior traction over other surfaces. These individual interlocking mats provide a low-maintenance alternative to other stall "mattress systems" while giving your horses the comfort they deserve.