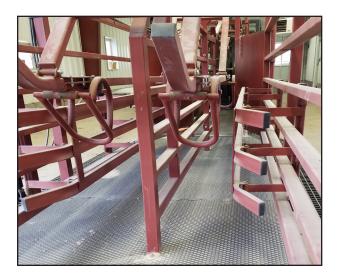

## **Cattle Working Solutions**

Animat Maxgrip brings the additional traction that is needed around the working area. By simply adding the Animat Maxgrip you should reduce slipping and absorb chute side noise which brings calm to the herd and provides a safer working area. Mats can Interlock to provide a continious surface free of gaps.

## Brings calm to the herd and provides a safer working area

| Technical Information |                                                                                  |
|-----------------------|----------------------------------------------------------------------------------|
| Thickness:            | 0,810"(+/- 0,030")<br>20.57 mm (+/- 0,76 mm)                                     |
| Size and layout:      | All floor systems can be custom-made to match your plans or existing facilities. |
| Anchors:              | Split nails.                                                                     |
| Weight:               | 4,58 lb/ft² (+/- 0,1 lb)<br>2.77 kg/ft² (+/- 0,045 kg)                           |
| Installation:         | Simple and quick.                                                                |
| Interlock:            | Available.                                                                       |