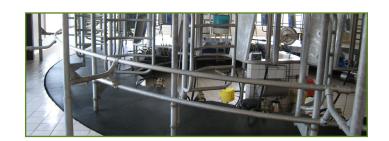

## General specifications

**Use:** Specific to rotary (carousel, turnstile)

milking parlors.

**Compatibility:** Fits any brand of rotary parlor.

**Composition:** 100% recycled rubber exclusively

designed.

**Surface:** Non-slip surface that evacuates water.

## Size

**Thickness:** 0,740" (+/- 0,030")

19 mm (+/- 0,76 mm)

**Maximum length:** 69" (1752,6 mm)

**Width:** Custom-made to fit your facilities.

Other size: Special order.