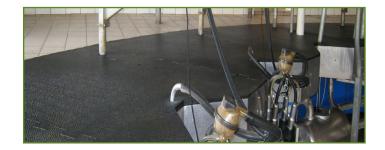

## General specifications

**Use:** Specific to rotary (carousel, turnstile)

milking parlors.

**Compatibility:** Fits any brand of rotary parlor.

**Composition:** 100% recycled rubber exclusively

designed.

**Surface:** Non-slip surface that evacuates water.

**Underside:** Grooved to evacuate liquid.

## Size

**Thickness:** 0,740" (+/- 0,030")

19 mm (+/- 0,76 mm)

**Maximum length:** 69" (1752,6 mm)

**Width:** Custom-made to fit your facilities.

Other size: Special order.

recommended.

**Interlock:** Available on 2 or 3 sides.