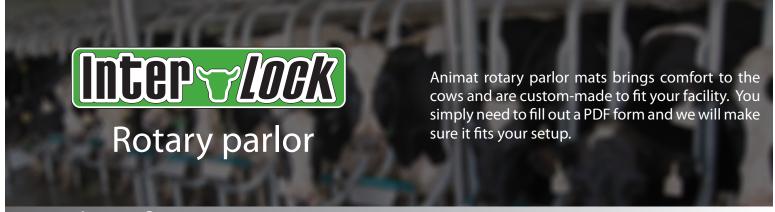

## General specifications

**Use:** Specific to rotary (carousel, turnstile)

milking parlors.

**Compatibility:** Fits any brand of rotary parlor.

**Composition:** 100% recycled rubber exclusively

designed.

**Surface:** Non-slip surface that evacuates water.

## Size

**Thickness:** 0,740" (+/- 0,030")

19 mm (+/- 0,76 mm)

**Maximum length:** 69" (1752,6 mm)

**Width:** Custom-made to fit your facilities.

Other size: Special order.