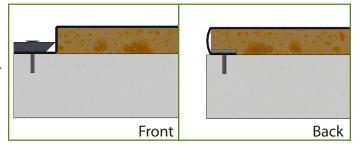

backing.

**Foam:** 100% recycled high density PU foam

covered with industrial grade polyethylene.

**Installation:** Simple and guick. Professional installation

recommended.