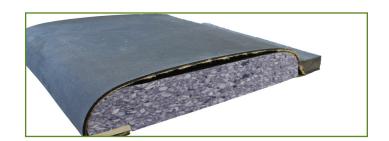

Animattress  $1^{\text{TM}}$  is an open cell foam pad that is protected by a heavy-duty poly plastic. This pad covers the entire front-to-back length of the stall. This pad is covered with a rubber top cover that completely and continually encases the pad the length of the run of stalls. This stall bed is used in all free stall applications.

backing.

**Foam:** 100% recycled high density PU foam

covered with industrial grade polyethylene.

**Installation:** Simple and guick. Professional installation

recommended.

## PU foam specifications

**Thickness:** 1,875" (47,63 mm)

**Length:** 69" (1752,6 mm)

**Width:** 39" (990,60 mm)