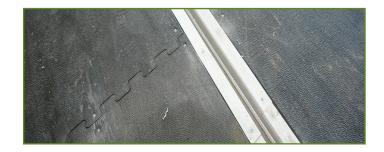

designed.

**Surface:** Skid-resistance surface that evacuate

water.

**Underside:** Grooved to evacuate liquid.

## Other information

**Average weight:** 

4,3 lb/ft<sup>2</sup> (+/- 0,1lb)

1,95 kg/ft<sup>2</sup> (+/- 0,045 kg)

**Installation:** Simple and quick with split drive nails.

**Interlock:** Available on 1, 2, 3 or 4 sides.