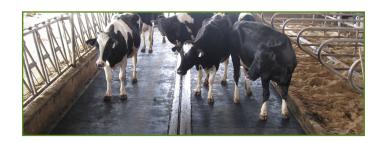

Animat's signature product, the Interlock<sup>tm</sup> Rubber Flooring System, represents the final word in floor covering to replace abrasive or concrete floors. The Interlock<sup>tm</sup> rubber flooring provides the comfort and security to allow your cows to perform up to their genetic potential, which helps to significantly improve the productivity of your herd.

## General specifications

**Use:** On alleys with automatic manure

scraper, or when a Bobcat is used.

**Compatibility:** Adapts to all existing fixed or moveable

scrapers.

**Composition:** 100% recycled rubber exclusively