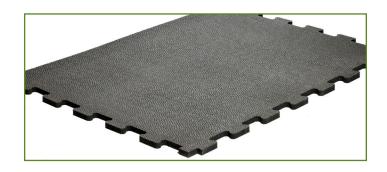

## **Size** (custom order available)

**Thickness:** 0,740" (+/- 0,030")

19 mm (+/- 0,76 mm)

**Maximum length:** 72" (+/- 0,031")

1828 mm (+/- 0,79 mm)

**Width:** 12" to 48" (+/- 0,031")

304,80 mm to 1220 mm (+/- 0,79 mm)

## Other information

**Average weight:** 

4,3 lb/ft<sup>2</sup> (+/- 0,1lb)

1,95 kg/ft<sup>2</sup> (+/- 0,045 kg)

**Installation:** Simple and quick with split drive nails.

**Interlock:** Available on 1, 2, 3 or 4 sides.