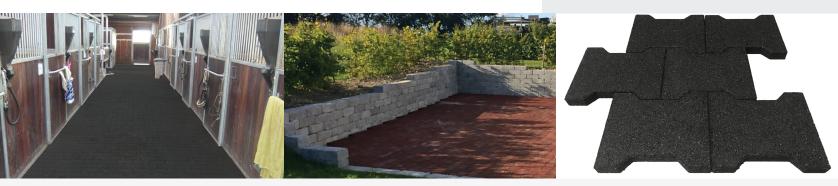

#### ✓ VERSATILE

Attractive, cobblestone appearance enhances any indoor or outdoor space and is ideal for use in barn aisle ways, wash stalls, feed rooms, tackup areas, racetrack facilities, walking paths, driveways and terraces.

## SPECIFICATIONS:

 Thickness:
 7/8" or 1-3/4" (23 mm or 43 mm)

 Length:
 7 7/8 (20 cm)

 Width:
 6 5/16" (16 cm )

 Weight:
 1.37 lbs or 2.54 lbs (0.62 kg or 1.15 kg)

**२** ंऽ