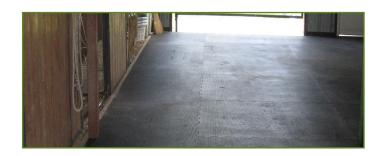

designed.

**Surface:** Non-slip surface that evacuates water.

**Underside:** Grooved to evacuate liquid.