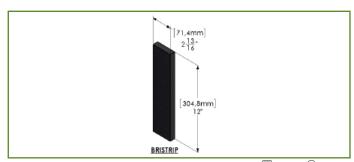

## Bristrip

**Use:** The Bristrip is use to splice each Brisket

section together.

**Composition:** 100% recycled rubber.

**Size:** 2 13/16" x 12"

(71,1 mm x 304,8 mm)