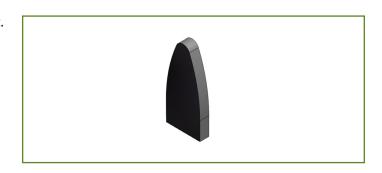

## End cap

**Use:** Used to close the open end of the Brisket.

**Composition:** 100% recycled rubber, exclusive design.

**Size:** 2 13/16" x 5 1/4"

(71,1 mm x 133,35 mm)