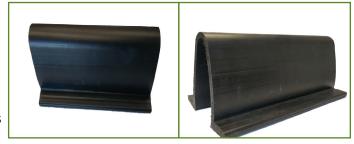

## Brisket

Animat has developed a new extruded poly brisket. It is built for comfort and superior positioning of the cow in the stall. Installation of the brisket is quick and simple.

## Brisket

**Use:** The Brisket is for use in free stalls.

**Compatibility:** It can be adapte for use with other brands

of mattresses but is designed to be installed with animattress I beds.

**Composition:** 100% recycled plastic, exclusive design.

**Size:** 6" x 6 1/2" x 8' long

(15 cm x 16,5 cm x 2,438 m)

**Color:** Dark Gray in color.

**Installation:** Simple and quick installation using tapcons

or split drive nails.